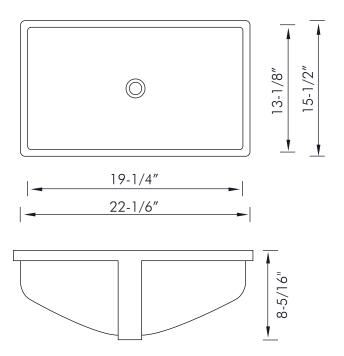

## **FEATURES**

- Ceramic material
- White gloss finish
- Overflow
- Overflow chrome ring included
- Pop up drain not included (available)
- Undermount installation
- Size W 22-1/6" x H 15-1/2" x D 8-5/16"