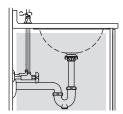

Verify fit or relocate plumbing. If possible, pre-install the drain to the lavatory.

02

Clean the underside of the countertop and the rim of the lavatory.

03

Loosely install the clips.

04

Generously apply 100% silicone sealant. Do not use adhesives or adhesive sealants.

Complete faucet installation. Connect drain. 08

Run water into the lavatory and check for leaks.

For parts or sale requirements please contact our customer service department:

1 888 685 8236