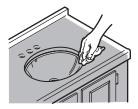

Verify fit or relocate plumbing. If possible, pre-install the drain to the lavatory.

02

Clean the underside of the countertop and the rim of the lavatory.

03

Loosely install the clips.

04

Generously apply 100% silicone sealant. Do not use adhesives or adhesive sealants.