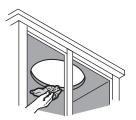

05

While lifting the lavatory, rotate and tighten clips evenly. Use anchors and fasteners provided with countertop.

06

Wipe away excess sealant. Essuyer l'excès de mastic. Limpie el exceso de sellador.

07