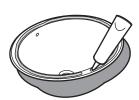

Verify fit or relocate plumbing. If possible, pre-install the drain to the lavatory.

02

Clean the underside of the countertop and the rim of the lavatory.

03

Loosely install the clips.

04

Generously apply 100% silicone sealant. Do not use adhesives or adhesive sealants.