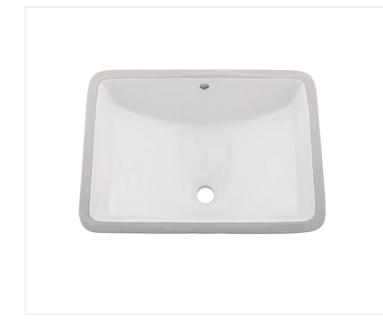

## **FEATURES**

- Ceramic material
- White gloss finish
- Overflow
- Overflow chrome ring included
- Pop up drain not included (available)
- Undermount installation
- Size W 22-1/6" x H 15-1/2" x D 8-5/16"