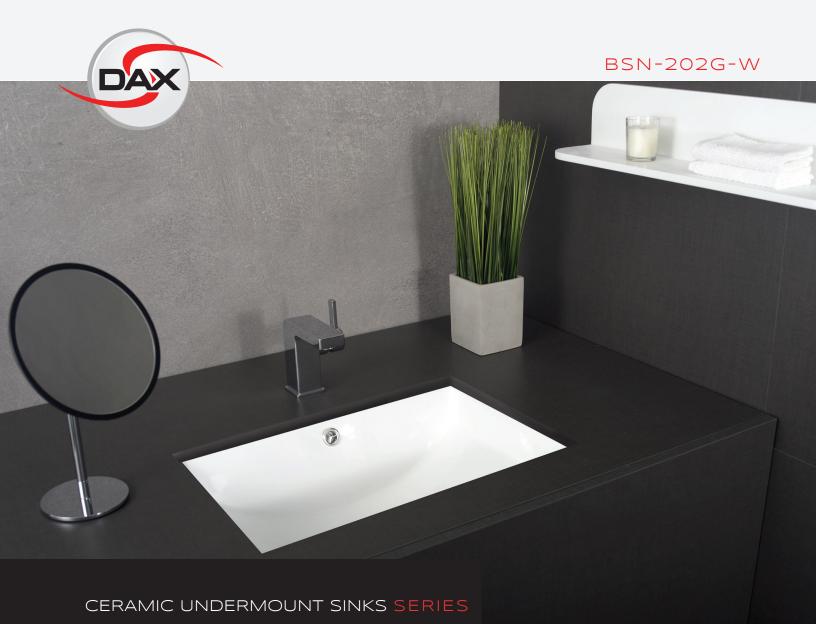

## **FEATURES**

- Ceramic material
- White gloss finish
- Overflow
- Overflow chrome ring included
- Pop up drain not included (available)
- Undermount installation
- Size W 22-1/6" x H 15-1/2" x D 8-5/16"