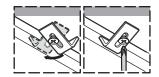

Verify fit or relocate plumbing. If possible, pre-install the drain to the lavatory.

02

Clean the underside of the countertop and the rim of the lavatory.

03

Loosely install the clips.

04

Generously apply 100% silicone sealant. Do not use adhesives or adhesive sealants.

05

While lifting the lavatory, rotate and tighten clips evenly. Use anchors and fasteners provided with countertop.

06

Wipe away excess sealant. Essuyer l'excès de mastic. Limpie el exceso de sellador.

07