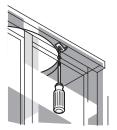

05

While lifting the lavatory, rotate and tighten clips evenly. Use anchors and fasteners provided with countertop.

06

Wipe away excess sealant. Essuyer l'excès de mastic. Limpie el exceso de sellador.

07